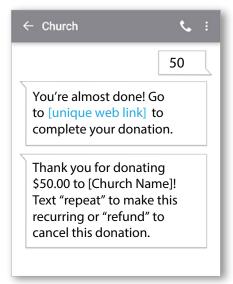

### 1. Get Started

Enter your 10-digit GivePlus Text number and the amount you wish donate, then press send.

| ← Church                                                              | <b>S</b> . 1 |
|-----------------------------------------------------------------------|--------------|
|                                                                       | 50           |
| You're almost done<br>to <u>[unique web link</u><br>complete your don | k] to        |